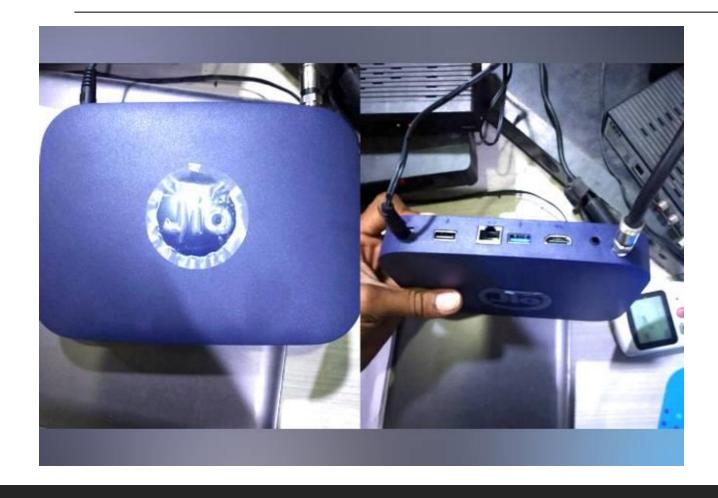

120 | 6 Months | 86             | ₹10,320 |
| 5  | BCOM III Semester | ₹ 120 | 6 Months | 70             | ₹8,400  |
| 6  | BCOM V Semester   | ₹ 120 | 6 Months | 132            | ₹15,840 |
| 7  | MCOM All Semester | ₹ 120 | 6 Months | 50             | ₹6,000  |
|    |                   |       |          |                |         |

TOTAL STUDENTS: 1908 GRAND TOTAL : ₹ 2,28,960

AMOUNT IN WORDS: (TWO LAKHS TWENTY EIGHT THOUSAND NINE HUNDRED SIXTY RUPEES)

NOTE: This invoice will cover ERP Bill of all Students for the period of July to December 2023 (6 Months).

Next EDD DIT Investor for the model of forecasts from 2004 will be accorded as a sub-

# Enterprise Resource Planning System https://hbc.colles.in



### College website



# ICT enabled classroom



## JIO Fiber Internet Router





### UGC Network Resource Centre



## Digital Display



Installation of 14 Interactive Smart Board in classrooms