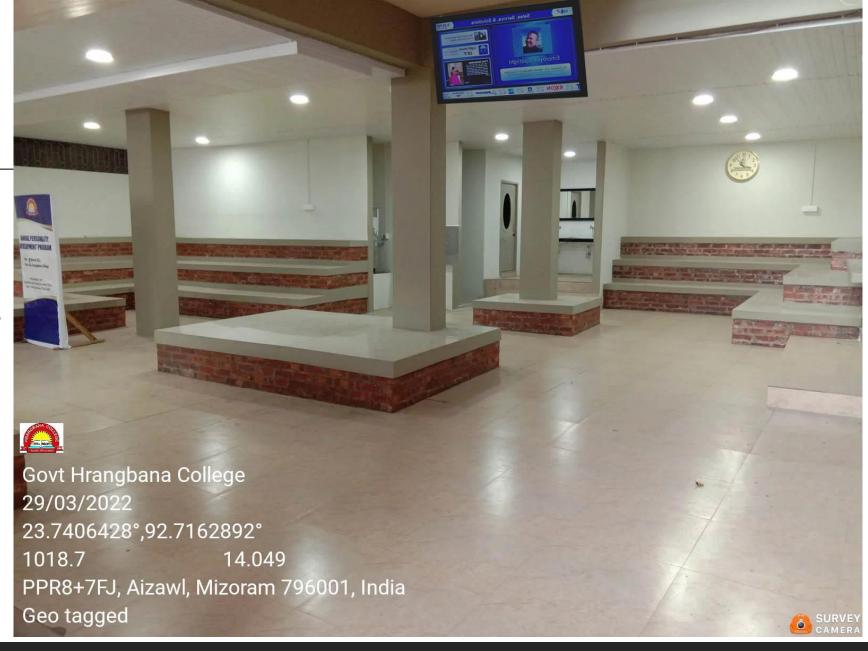

Semester | ₹ 120 | 6 Months | 70             | ₹8,400  |
| 6  | BCOM V Semester   | ₹ 120 | 6 Months | 132            | ₹15,840 |
| 7  | MCOM All Semester | ₹ 120 | 6 Months | 50             | ₹6,000  |
|    |                   |       |          |                |         |

TOTAL STUDENTS: 1908 GRAND TOTAL : ₹ 2,28,960

AMOUNT IN WORDS: (TWO LAKHS TWENTY EIGHT THOUSAND NINE HUNDRED SIXTY RUPEES)

NOTE: This invoice will cover ERP Bill of all Students for the period of July to December 2023 (6 Months).

Next EDD DIT Investor for the model of forecasts from 2004 will be accorded as a sub-

# Enterprise Resource Planning System https://hbc.colles.in



### College website



# ICT enabled classroom



## JIO Fiber Internet Router





### UGC Network Resource Centre



## Digital Display



Installation of 14 Interactive Smart Board in classrooms