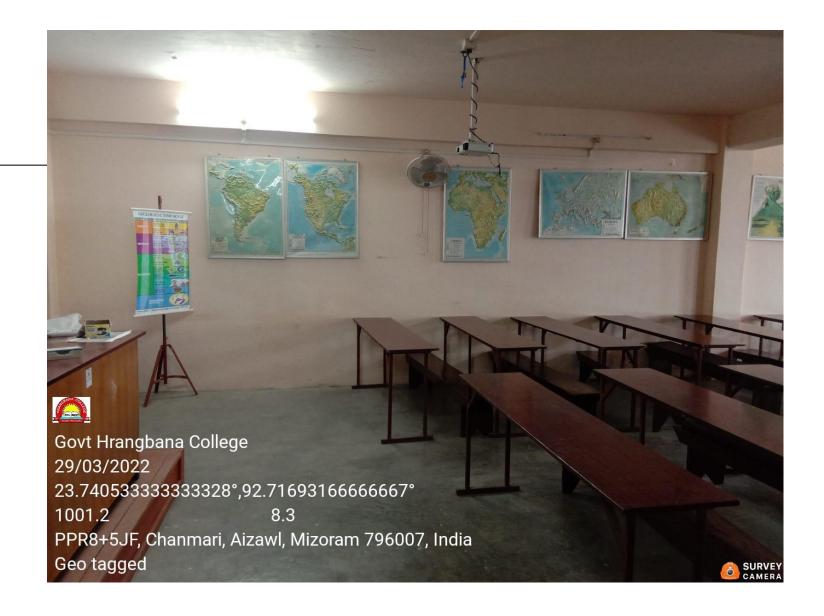

|
| 4  | BCOM I Semester   | ₹ 120 | 6 Months | 86             | ₹10,320 |
| 5  | BCOM III Semester | ₹ 120 | 6 Months | 70             | ₹8,400  |
| 6  | BCOM V Semester   | ₹ 120 | 6 Months | 132            | ₹15,840 |
| 7  | MCOM All Semester | ₹ 120 | 6 Months | 50             | ₹6,000  |
|    |                   |       |          |                |         |

TOTAL STUDENTS: 1908 GRAND TOTAL : ₹ 2,28,960

AMOUNT IN WORDS: (TWO LAKHS TWENTY EIGHT THOUSAND NINE HUNDRED SIXTY RUPEES)

NOTE: This invoice will cover ERP Bill of all Students for the period of July to December 2023 (6 Months).

Next EDD DIT Investor for the model of forecasts from 2004 will be accorded as a sub-

# Enterprise Resource Planning System https://hbc.colles.in



### College website



# ICT enabled classroom



## JIO Fiber Internet Router





### UGC Network Resource Centre



## Digital Display



Installation of 14 Interactive Smart Board in classrooms