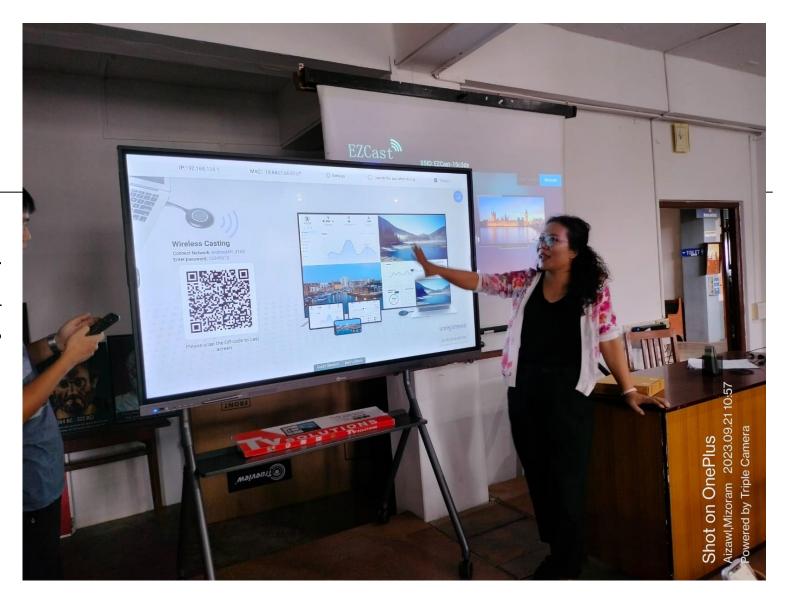

6  | BCOM V Semester   | ₹ 120 | 6 Months | 132            | ₹15,840 |
| 7  | MCOM All Semester | ₹ 120 | 6 Months | 50             | ₹6,000  |
|    |                   |       |          |                |         |

TOTAL STUDENTS: 1908 GRAND TOTAL : ₹ 2,28,960

AMOUNT IN WORDS: (TWO LAKHS TWENTY EIGHT THOUSAND NINE HUNDRED SIXTY RUPEES)

NOTE: This invoice will cover ERP Bill of all Students for the period of July to December 2023 (6 Months).

Next EDD DIT Investor for the model of forecasts from 2004 will be accorded as a sub-

# Enterprise Resource Planning System https://hbc.colles.in



### College website



# ICT enabled classroom



## JIO Fiber Internet Router





### UGC Network Resource Centre



## Digital Display



Installation of 14 Interactive Smart Board in classrooms