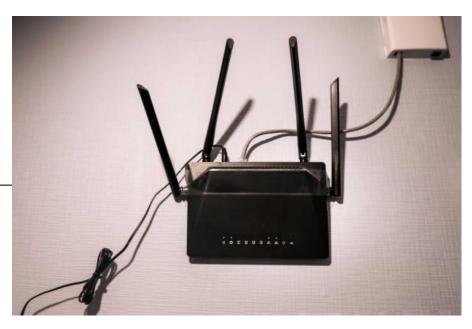

### Contd...

□ A backup is taken for all staff systems. LAN and Network connections are monitored by the IT In charge.
□ We have a centralized Internet facility with two leased lines from BSNL and Jio, having a band with of 100 Mbps. We are in the process of installing Wifi Routers to make the campus WiFi enabled.