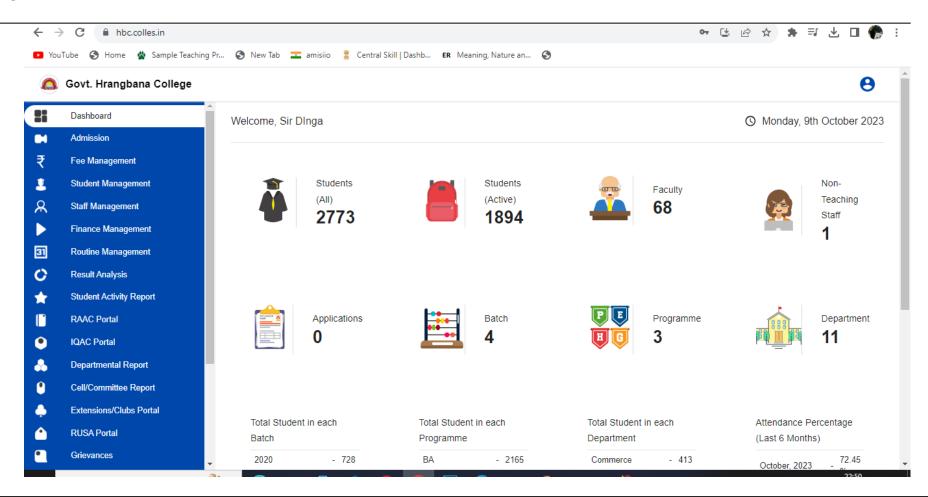

### Contd...

☐ The entire campus is covered by CCTV surveillance with CCTVs fitted at strategic points such as main gate, porch, office, principal room, library, staff room, class rooms. and 24 hours.

☐ The College has an ERP system which is used for Administration, Finance and Accounts, Student Admission and Support Examination.

# Enterprise Resource Planning System https://hbc.colles.in