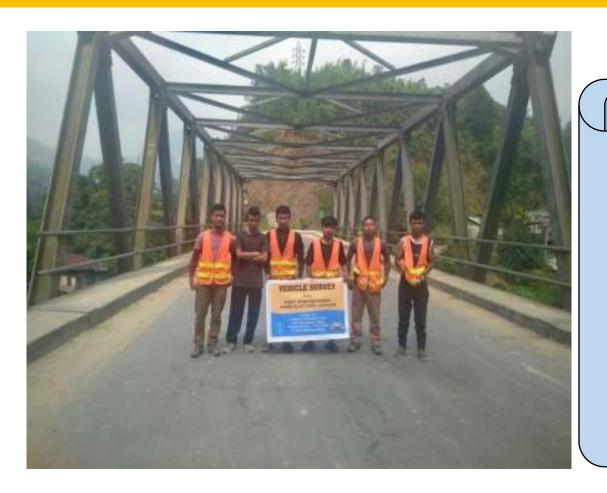

# 29. Memorandum of Understanding between Government Hrangbana College and Public Works Department, Government of Mizoram

• Date of Signing: 1st June, 2018

• **End Date**: 2<sup>nd</sup> June, 2023

• Validity: 5 years

• Purpose or Area of Agreement: To promote interest in project work, create opportunities for students and to undertake research work to benefit and facilitate the work of PWD

• Actual Activities: The studentmembers of the college's Self Support Union assisted the PWD in its project of vehicle movement survey.