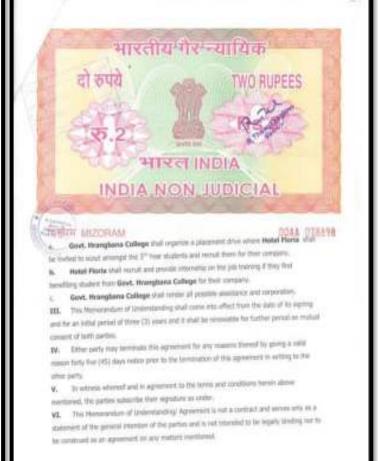

# 38. Memorandum of Understanding between Government Hrangbana College and Hotel Floria

www.ghbc.edu.in Mail – <a href="mailto:hrangbanacollege2014@gmail.com">hrangbanacollege2014@gmail.com</a> Fax-0389 2340984; Phone-0389 2340984

# 38. Memorandum of Understanding between Government Hrangbana College and Hotel Floria

- **Date of Signing**: 6<sup>th</sup> November, 2017
- End Date: 7th November, 2020
- Validity: 3 years
- Purpose or Area of Agreement: Placement and internship/on the job training
- Actual Activities: Some students were recruited as staff of the Hotel and were given training on hospitality and management