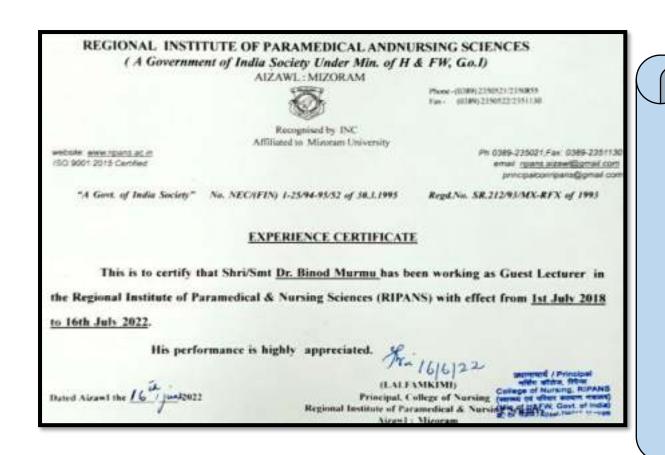

,

Mizoram Science Technology and Innovation Council

The Webinar was attended by around 150 participants



• Name of Collaborating Institution: Mizoram Science & Technology and Innovation Council (MISTIC)

• Year of Collaboration: 2020-21

• **Duration**: 1 day

- Nature of Collaboration: Training on Intellectual Property Rights (IPRs)
- Actual Activities: A Webinar on the topic "Intellectual Property Rights" was organised by Department of Commerce and Economics, Govt.Hrangbana College in collaboration with Mizoram Science Technology and Innovation Council on 25th June 2021





www.ghbc.edu.in Mail – <a href="mailto:hrangbanacollege2014@gmail.com">hrangbanacollege2014@gmail.com</a> Fax-0389 2340984; Phone-0389 2340984

#### 73. Faculty Exchange: Mr. Binod Murmu, Department of Commerce



• Name of Collaborating Institution: Regional Institute of Paramedical and Nursing Sciences (RIPANS), Aizawl

• Year of Collaboration: 2019-20

• **Duration**: 1 year

• Nature of Collaboration: Faculty Exchange

• Actual Activities: Binod Murmu, Department of Commerce delivered lecture on Statistics to B.Sc Nursing students of the institution





www.ghbc.edu.in Mail – <a href="mailto:hrangbanacollege2014@gmail.com">hrangbanacollege2014@gmail.com</a> Fax-0389 2340984; Phone-0389 2340984

#### 74. Faculty Exchange: Mr Laldingliana Sailo and Mr. Vanlallura, Department of Commerce





• Name of Collaborating Institution: Government Zirtiri Residential Science College, Aizawl

• Year of Collaboration: 2019-20

• **Duration**: 1 year

• Nature of Collaboration: Faculty Exchange

• Actual A