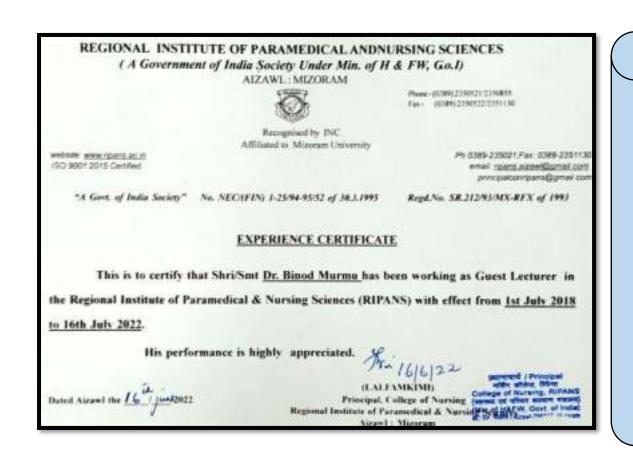

www.ghbc.edu.in Mail – <a href="mailto:hrangbanacollege2014@gmail.com">hrangbanacollege2014@gmail.com</a> Fax-0389 2340984; Phone-0389 2340984

#### 57. One Day Training: Department of Psychology



- Name of Collaborating Institution: FDWA, Aizawl and Bru Welfare Union India
- Year of Collaboration: 2022-23
- **Duration**: 1 day
- Nature of Collaboration: One Day Training
- Actual Activities: Dr. Juliet Lalremruati, Department of Psychology was the Resource Person in One Day Training for Domestic workers. The programme was funded by Centre for Development Initiatives, Guwahati





www.ghbc.edu.in Mail – <a href="mailto:hrangbanacollege2014@gmail.com">hrangbanacollege2014@gmail.com</a> Fax-0389 2340984; Phone-0389 2340984

#### 58. Faculty Exchange: Binod Murmu, Department of Commerce



- Name of Collaborating Institution: Regional Institute of Paramedical and Nursing Sciences (RIPANS), Aizawl
- Year of Collaboration: 2021-22
- **Duration**: 1 year
- Nature of Collaboration: Faculty exchange
- Actual Activities: Binod Murmu, Department of Commerce delivered lecture on Statistics to B.Sc Nursing students of the institution (RIPANS)





www.ghbc.edu.in Mail – <a href="mailto:hrangbanacollege2014@gmail.com">hrangbanacollege2014@gmail.com</a> Fax-0389 2340984; Phone-0389 2340984

## 59. Faculty Exchange: Mr. Laldingliana Sailo and Mr. Vanlallura, Department of Commerce







www.ghbc.edu.in Mail – <a href="mailto:hrangbanacollege2014@gmail.com">hrangbanacollege2014@gmail.com</a> Fax-0389 2340984; Phone-0389 2340984

## 60. Faculty Exchange: Ms Lalhmangaihsangi, Department