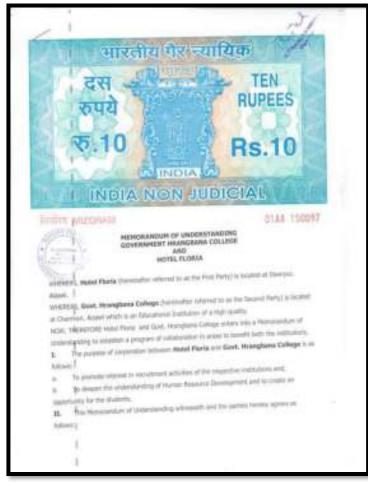

# 38. Memorandum of Understanding between Government Hrangbana College and Hotel Floria

www.ghbc.edu.in Mail – <a href="mailto:hrangbanacollege2014@gmail.com">hrangbanacollege2014@gmail.com</a> Fax-0389 2340984; Phone-0389 2340984

# 38. Memorandum of Understanding between Government Hrangbana College and Hotel Floria

- **Date of Signing**: 6<sup>th</sup> November, 2017
- End Date: 7th November, 2020
- Validity: 3 years
- Purpose or Area of Agreement: Placement and internship/on the job training
- Actual Activities: Some students were recruited as staff of the Hotel and were given training on hospitality and management