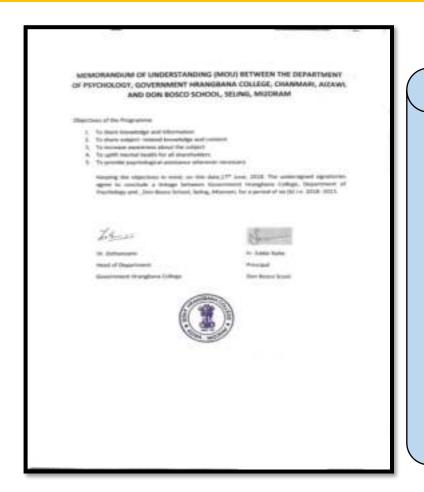

# 31. Memorandum of Understanding between Department of Psychology, Government Hrangana College and Don Bosco School, Seling

Date of Signing: 17th June, 2018

• End Date: 18th June, 2024

• Validity: 6 years

- Purpose or Area of Agreement: To share knowledge and information; increase awareness about the subject; and to provide psychological assistance.
- Actual Activities: A seminar on Dealing with Social and Behavioural changes of Post covid students was conducted. Dr Juliet Lalremmawii Ralte, Asso Prof, Dept of Psychology, GHBC was the resource person