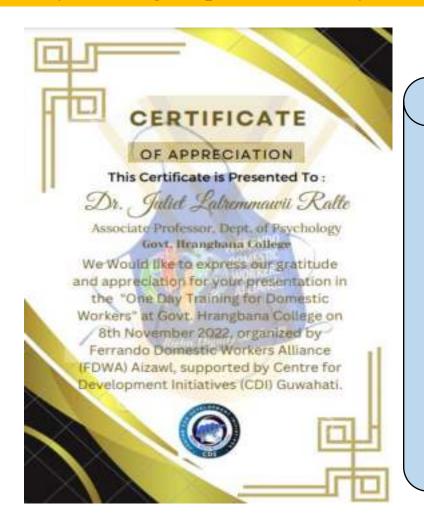

# 31. Memorandum of Understanding between Department of Psychology, Government Hrangana College and Don Bosco School, Seling

Date of Signing: 17th June, 2018

• End Date: 18th June, 2024

• Validity: 6 years

- Purpose or Area of Agreement: To share knowledge and information; increase awareness about the subject; and to provide psychological assistance.
- Actual Activities: A seminar on Dealing with Social and Behavioural changes of Post covid students was conducted. Dr Juliet Lalremmawii Ralte, Asso Prof, Dept of Psychology, GHBC was the resource person