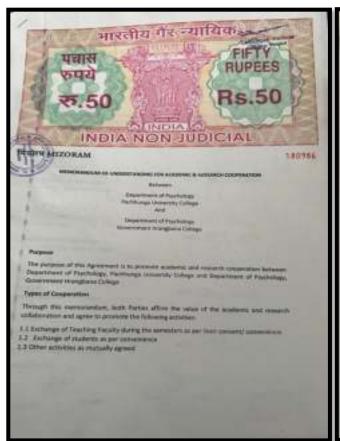

## 17. Memorandum of Understanding between Department of Psychology, Government Hrangbana College and Department of Psychology, Pachhunga University College

• Date of Signing: 26th July, 2022

• End Date: 27th July, 2023

• Validity: 1 year

• Purpose or Area of Agreement: To promote academic and research cooperation

• Actual Activities: The two institutions conducted faculty exchange, academic visits and joint teaching programmes during August, 2022