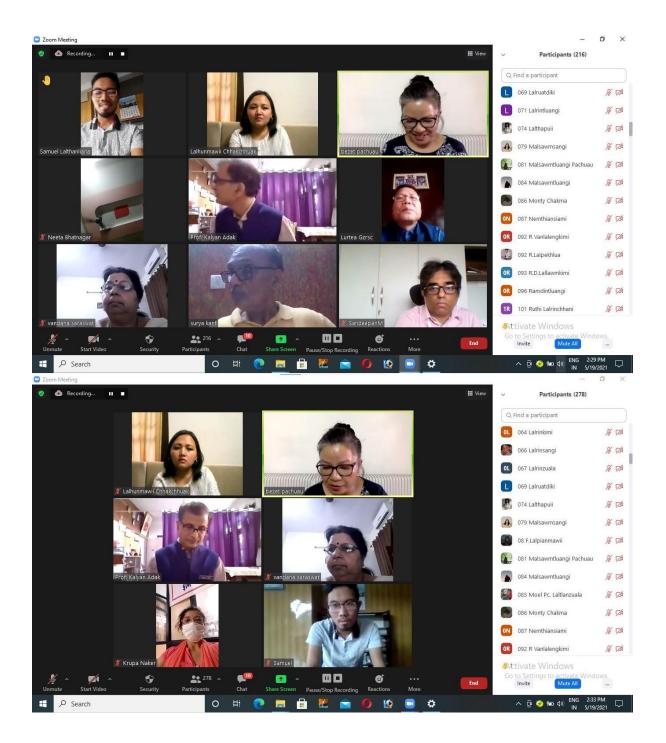

## Strategy for Managing Personal Finance Including Mutual Funds During and After Covid-19

A National Level Webinar on the topic "Strategy for Managing Personal Finance Including Mutual Funds During and After Covid-19" was organised by Department of Commerce Govt. Hrangbana College in collaboration with Association of Mutual Fund in India (AMFI) on 19<sup>th</sup> May, 2021

The session ended with a round of discussion and vote of thanks by Convener Lalchangliana, Associate Professor, Head Dept of Commerce, GHBC

Besides 15 faculty and 5 non-teaching staff of the College, the Webinar was attended by around 300 students